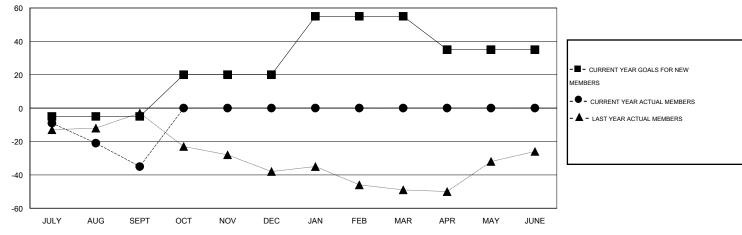

## **LOCATION NEW ZEALAND**

 $\mathsf{GMT}\;\mathsf{CA}\;7$ 

|               |                  | Clubs            |                  |                  | Members               |                    |                                     |                    |                  |
|---------------|------------------|------------------|------------------|------------------|-----------------------|--------------------|-------------------------------------|--------------------|------------------|
|               | RESUL            | TS FOR 2014-2015 | i                |                  | RESULTS FOR 2014-2015 |                    |                                     |                    |                  |
| QUARTER       | NEW CLUB<br>GOAL | NEW CLUBS        | DROPPED<br>CLUBS | NET<br>GAIN/LOSS | QUARTER               | NEW MEMBER<br>GOAL | CHARTER AND<br>NEW MEMBERS<br>ADDED | DROPPED<br>MEMBERS | NET<br>GAIN/LOSS |
| JULY/AUG/SEPT | 0                | 0                | 1                | -1               | JULY/AUG/SEPT         | -5                 | 27                                  | 62                 | -35              |
| OCT/NOV/DEC   | 0                | 0                | 0                | 0                | OCT/NOV/DEC           | 25                 | 0                                   | 0                  | 0                |
| JAN/FEB/MAR   | 0                | 0                | 0                | 0                | JAN/FEB/MAR           | 35                 | 0                                   | 0                  | 0                |
| APR/MAY/JUNE  | 1                | 0                | 0                | 0                | APR/MAY/JUNE          | -20                | 0                                   | 0                  | 0                |

## GOALS AND ACTUAL NEW CLUBS CUMULATIVE

| DROPPED CLUBS: 1  DROPPED MEMBERS |    | 18 CLUBS OF 88 ADDED 1 OR MORE NEW MEMBERS | GENDER DISTRIBU<br>MALE<br>FEMALE | TION<br>1,369 (70.60%)<br>570 (29.40%) |     |
|-----------------------------------|----|--------------------------------------------|-----------------------------------|----------------------------------------|-----|
| DECEASED                          | 3  | CLICK HERE FOR HEALTH                      | FAMILY UNIT MEMBERS               |                                        | 265 |
| CLUB CANCELLED                    | 0  | ASSESSMENT DATA                            | HEAD OF HOUSEHOLD                 |                                        | 130 |
| OTHER                             | 59 |                                            |                                   |                                        |     |
| TOTAL                             | 62 |                                            | NON-HEAD OF HOUSEHOL              | )                                      | 135 |