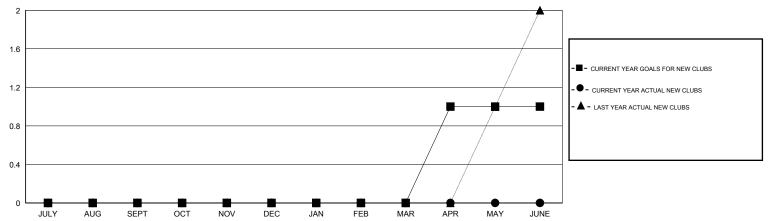

## **LOCATION NEW ZEALAND**

 $\mathsf{GMT}\;\mathsf{CA}\;7$ 

|               |                  | Clubs            |                  |                  | Members               |                    |                                     |                    |                  |
|---------------|------------------|------------------|------------------|------------------|-----------------------|--------------------|-------------------------------------|--------------------|------------------|
|               | RESUL            | TS FOR 2014-2015 | i                |                  | RESULTS FOR 2014-2015 |                    |                                     |                    |                  |
| QUARTER       | NEW CLUB<br>GOAL | NEW CLUBS        | DROPPED<br>CLUBS | NET<br>GAIN/LOSS | QUARTER               | NEW MEMBER<br>GOAL | CHARTER AND<br>NEW MEMBERS<br>ADDED | DROPPED<br>MEMBERS | NET<br>GAIN/LOSS |
| JULY/AUG/SEPT | 0                | 0                | 1                | -1               | JULY/AUG/SEPT         | -5                 | 27                                  | 62                 | -35              |
| OCT/NOV/DEC   | 0                | 0                | 0                | 0                | OCT/NOV/DEC           | 25                 | 0                                   | 0                  | 0                |
| JAN/FEB/MAR   | 0                | 0                | 0                | 0                | JAN/FEB/MAR           | 35                 | 0                                   | 0                  | 0                |
| APR/MAY/JUNE  | 1                | 0                | 0                | 0                | APR/MAY/JUNE          | -20                | 0                                   | 0                  | 0                |

## GOALS AND ACTUAL NEW CLUBS CUMULATIVE

| DROPPED CLUBS: 1  DROPPED MEMBERS |    | 18 CLUBS OF 88 ADDED 1 OR MORE NEW MEMBERS | GENDER DISTRIBU<br>MALE<br>FEMALE | TION<br>1,369 (70.60%)<br>570 (29.40%) |     |
|-----------------------------------|----|--------------------------------------------|-----------------------------------|----------------------------------------|-----|
| DECEASED                          | 3  | CLICK HERE FOR HEALTH                      | FAMILY UNIT MEMBERS               |                                        | 265 |
| CLUB CANCELLED                    | 0  | ASSESSMENT DATA                            | HEAD OF HOUSEHOLD                 |                                        | 130 |
| OTHER                             | 59 |                                            |                                   |                                        |     |
| TOTAL                             | 62 |                                            | NON-HEAD OF HOUSEHOL              | )                                      | 135 |